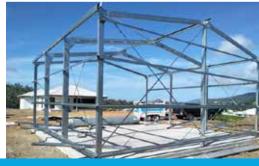

Our Unique design allows for Large Spans and Engineering.
Container Sheds. Engineered to suit Regions A, B and C. Direct connection to 6m and 12m Containers. Any span available for applicable wind region.
Height to suit purpose. Adjustable side walls and gable infills.