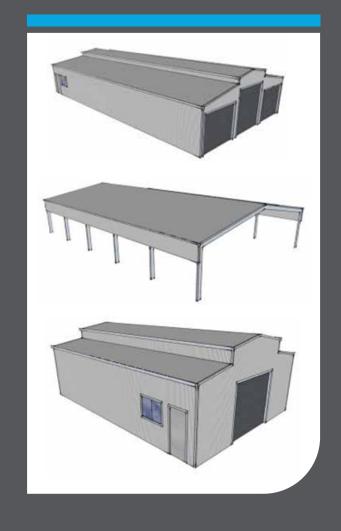

Our Unique design allows for Large Spans and Engineering.
Container Sheds. Engineered to suit Regions A, B and C. Direct connection to 6m and 12m Containers. Any span available for applicable wind region.
Height to suit purpose. Adjustable side walls and gable infills.

# COMMERCIAL & INDUSTRIAL

Commercial & Industrial

Factory

Warehouse

Workshop

Storage Unit

**Hangar** 

KC Sheds Can **Design, Supply And Deliver** Any Size Or Layout Industrial Or Commercial Shed Directly To Your Property Or Site.