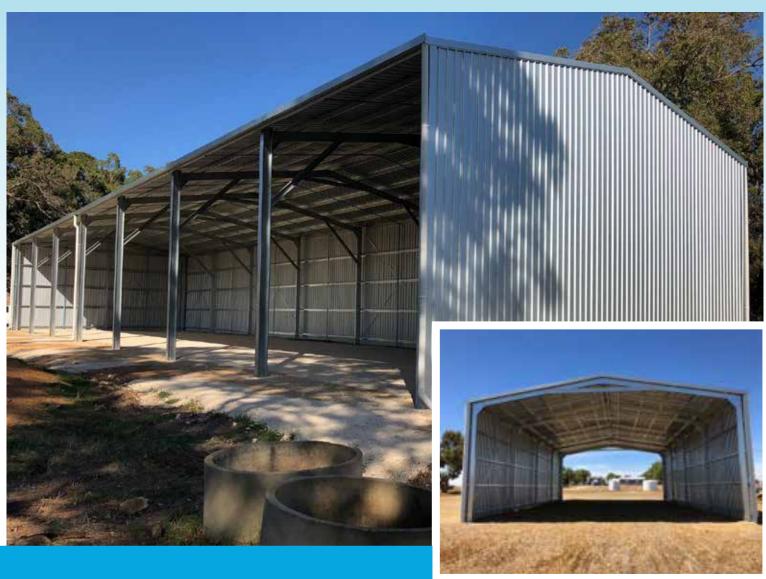

Our Unique design allows for Large Spans and Engineering.
Container Sheds. Engineered to suit Regions A, B and C. Direct connection to 6m and 12m Containers. Any span available for applicable wind region.
Height to suit purpose. Adjustable side walls and gable infills.