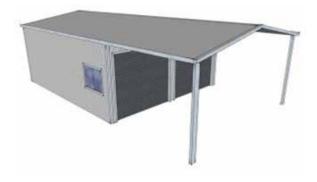

Our Unique design allows for Large Spans and Engineering.
Container Sheds. Engineered to suit Regions A, B and C. Direct connection to 6m and 12m Containers. Any span available for applicable wind region.
Height to suit purpose. Adjustable side walls and gable infills.