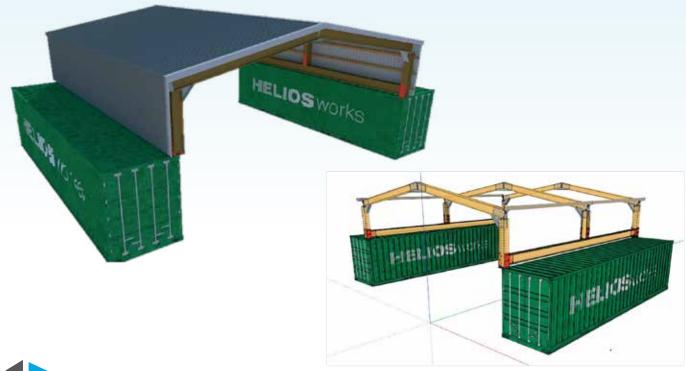

Our Unique design allows for Large Spans and Engineering.
Container Sheds. Engineered to suit Regions A, B and C. Direct connection to 6m and 12m Containers. Any span available for applicable wind region.
Height to suit purpose. Adjustable side walls and gable infills.