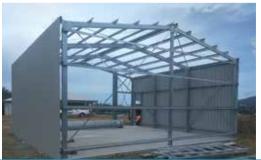

Our Unique design allows for Large Spans and Engineering.
Container Sheds. Engineered to suit Regions A, B and C. Direct connection to 6m and 12m Containers. Any span available for applicable wind region.
Height to suit purpose. Adjustable side walls and gable infills.