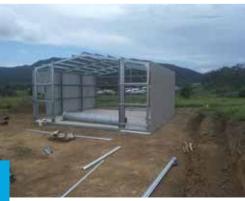

Our Unique design allows for Large Spans and Engineering.
Container Sheds. Engineered to suit Regions A, B and C. Direct connection to 6m and 12m Containers. Any span available for applicable wind region.
Height to suit purpose. Adjustable side walls and gable infills.